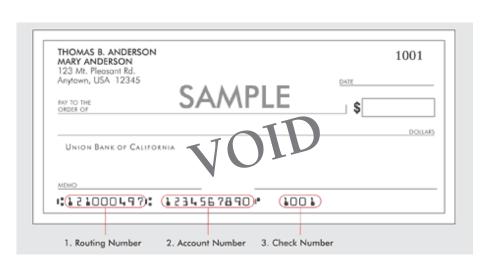

## Authorization for Automatic Payment

| I (we)                 |                                                                                 |                        | , authorize Lutheran Social Services (LSS) to initiate debit entries |                              |                   |  |
|------------------------|---------------------------------------------------------------------------------|------------------------|----------------------------------------------------------------------|------------------------------|-------------------|--|
| to my (our) checki     | ng, savings account or credi                                                    | t/debit card indicated | d below at the                                                       | financial institution indica | ted below. I (we) |  |
|                        | rithdraw sufficient funds to po                                                 |                        |                                                                      |                              |                   |  |
|                        | derstand that tuition will be                                                   | •                      | nday for that w                                                      | eek's service. If Monday     | is a holiday,     |  |
| payment will be w      | ithdrawn the following busin                                                    | ess day.               |                                                                      |                              |                   |  |
|                        |                                                                                 |                        |                                                                      |                              |                   |  |
| irst Name Middle Name  |                                                                                 | Last Name              | Phone                                                                | Phone Number                 |                   |  |
| Address                |                                                                                 |                        | City                                                                 | State                        | Zip               |  |
|                        | ank or Credit Union Checking                                                    | Credit/Debit Card      |                                                                      |                              |                   |  |
| Routing Transit Number |                                                                                 | Account Number         |                                                                      |                              |                   |  |
| <br>Credit Card Numb   | per (if applicable)                                                             | Ex                     | piration Date                                                        | CVV2 Code                    |                   |  |
|                        | will remain in full force and e<br>d a reasonable opportunity<br>mination date. | •                      | -                                                                    |                              |                   |  |
| Signature              |                                                                                 |                        |                                                                      | Date                         |                   |  |

ATTACH A
VOIDED CHECK